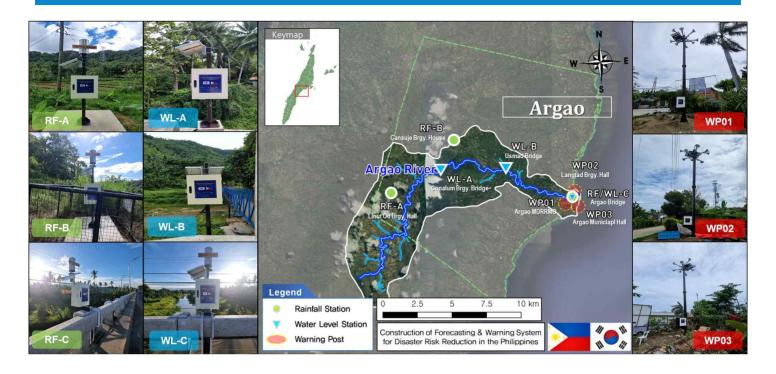

#### O Characteristics of Watershed

| Area (km²) - A | Length (km) - L | Width (km) - A/L | Shape factor - A/L² |  |
|----------------|-----------------|------------------|---------------------|--|
| 82.8           | 31.8            | 2.60             | 0.08                |  |

## $\bigcirc$ Location of Equipment

| Basin          | Division             | Qty | Location                  | Latitude | longitude |
|----------------|----------------------|-----|---------------------------|----------|-----------|
| Argao<br>River | Warning<br>Post      | 3   | Argao MDRRMO              | 9.882N   | 123.601E  |
|                |                      |     | Langtad Brgy. Hall        | 9.890N   | 123.606E  |
|                |                      |     | Argao Municiapl Hall      | 9.881N   | 123.608E  |
|                | Rainfall<br>Gauge    | 3   | Linut Od Brgy. Hall       | 9.889N   | 123.487E  |
|                |                      |     | Nearby Cansuje Brgy. Hall | 9.923N   | 123.526E  |
|                |                      |     | Argao Bridge              | 9.886N   | 123.605E  |
|                | Water Level<br>Gauge | 3   | Conalum Brgy. Bridge      | 9.904N   | 123.519E  |
|                |                      |     | Usmad Bridge              | 9.904N   | 123.561E  |
|                |                      |     | Argao Bridge              | 9.886N   | 123.605   |