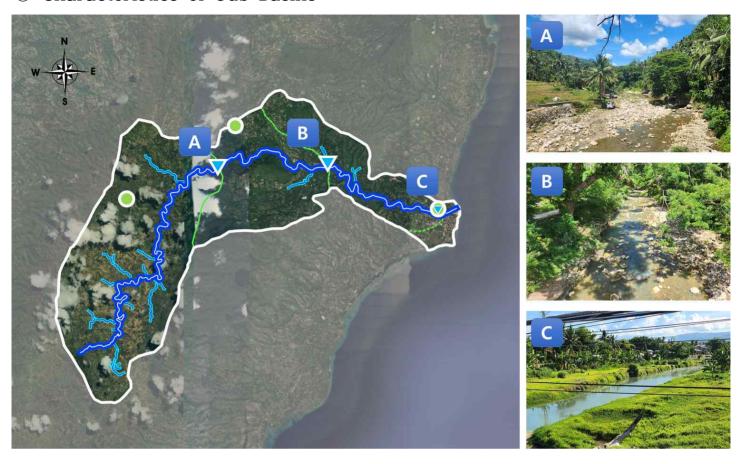

|     | Langtad Brgy. Hall        | 9.890N   | 123.606E  |
|                |                      |     | Argao Municiapl Hall      | 9.881N   | 123.608E  |
|                | Rainfall<br>Gauge    | 3   | Linut Od Brgy. Hall       | 9.889N   | 123.487E  |
|                |                      |     | Nearby Cansuje Brgy. Hall | 9.923N   | 123.526E  |
|                |                      |     | Argao Bridge              | 9.886N   | 123.605E  |
|                | Water Level<br>Gauge | 3   | Conalum Brgy. Bridge      | 9.904N   | 123.519E  |
|                |                      |     | Usmad Bridge              | 9.904N   | 123.561E  |
|                |                      |     | Argao Bridge              | 9.886N   | 123.605   |

#### O Characteristics of Sub Basins



### ○ River Survey



- Drone survey was performed to get the D.E.M(more than 4.0km) of Argao municipality
- Cross section survey was performed to get the cross sections(138 sections) in the sector of 3 WL station of Argao river. (Total 6.5km)

## ► Cross section (WL-C Section)