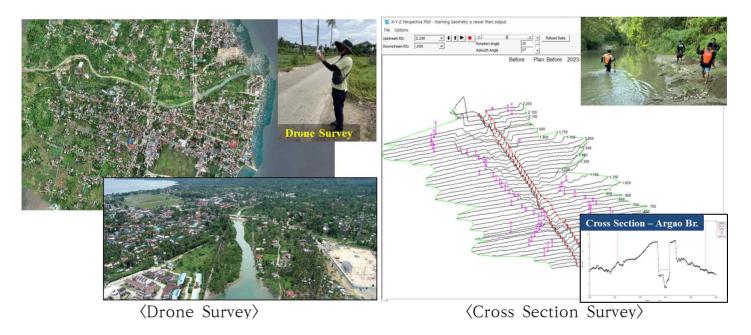

### ○ River Survey

- Drone survey was performed to get the D.E.M(more than 4.0km) of Argao municipality
- Cross section survey was performed to get the cross sections(138 sections) in the sector of 3 WL station of Argao river. (Total 6.5km)