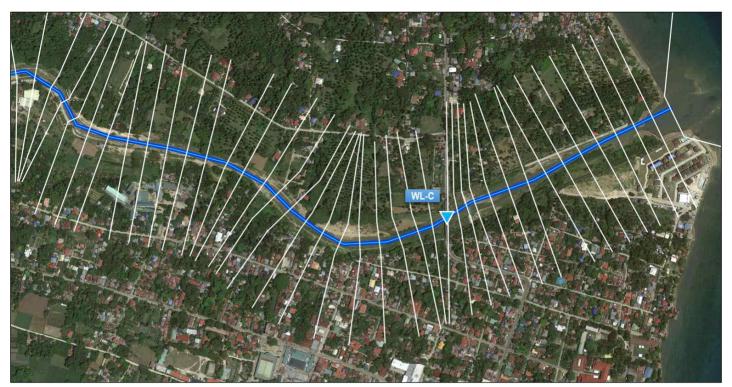

|                      |     | Nearby Cansuje Brgy. Hall | 9.923N   | 123.526E  |
|                |                      |     | Argao Bridge              | 9.886N   | 123.605E  |
|                | Water Level<br>Gauge | 3   | Conalum Brgy. Bridge      | 9.904N   | 123.519E  |
|                |                      |     | Usmad Bridge              | 9.904N   | 123.561E  |
|                |                      |     | Argao Bridge              | 9.886N   | 123.605   |

#### O Characteristics of Sub Basins



### ○ River Survey



- Drone survey was performed to get the D.E.M(more than 4.0km) of Argao municipality
- Cross section survey was performed to get the cross sections(138 sections) in the sector of 3 WL station of Argao river. (Total 6.5km)

## ► Cross section (WL-C Section)