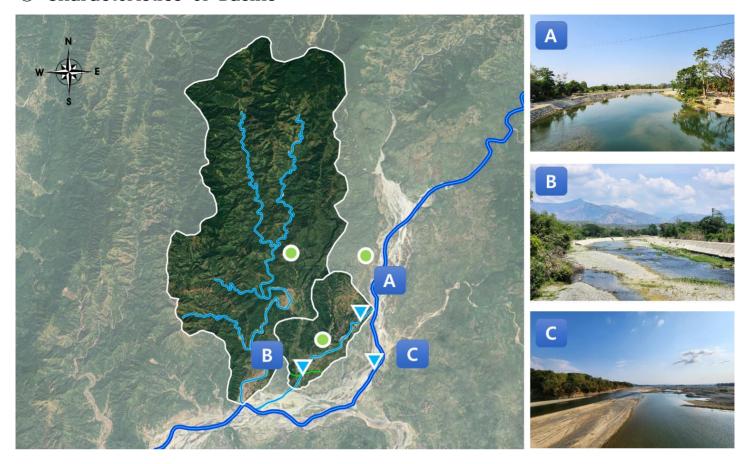

### O Characteristics of Watershed

| River     | Area (km²) - A | Length (km) - L | Width (km) - A/L | Shape factor - A/L <sup>2</sup> |
|-----------|----------------|-----------------|------------------|---------------------------------|
| Tributary | 160.8          | 31.8            | 5.06             | 0.16                            |
| Anabranch | 23.3           | 8.3             | 2.81             | 0.34                            |

#### O Characteristics of Basins