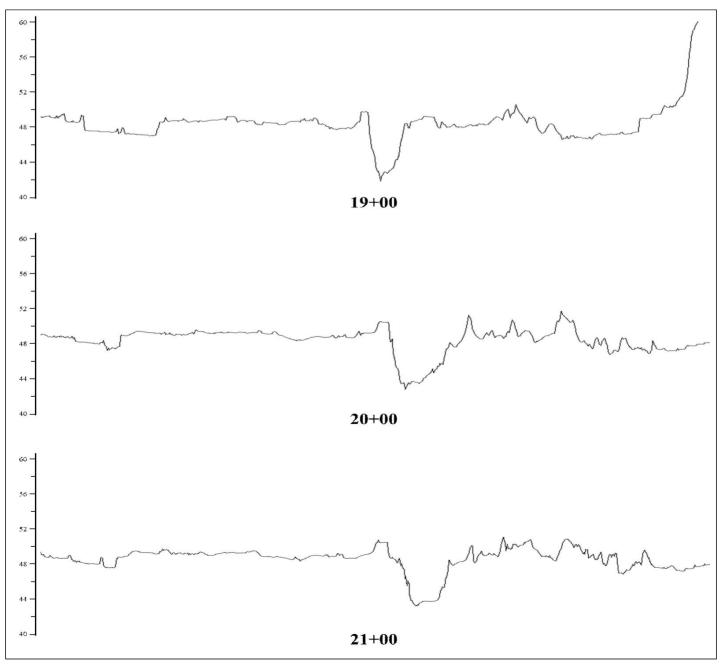

50.5"E |
|           | Rainfall Gauge    | 2   | Lagayan Central School          | 17°43'09.4"N | 120°42'19.2"E |
|           |                   |     | Lapaz Municipal Hall            | 17°40′15.1"N | 120°41′00.3"E |
|           | Warning Post      | 2   | Mayor Ching Bernos Civic Center | 17°40′42.9"N | 120°41′17.9"E |
|           |                   |     | Church                          | 17°39′04.1"N | 120°40′0.8"E  |

#### O Characteristics of Basins



### ○ River Survey



- Drone survey was performed to get the D.E.M(more than 10.0km) of La Paz municipality
- Cross section survey was performed to get the cross sections(220 sections) in the sector of Tributary and Anabranch of Abra river. (Total 40.1km)

## ► Cross section (WL-A Section)





## ► Cross section (WL-B Section)