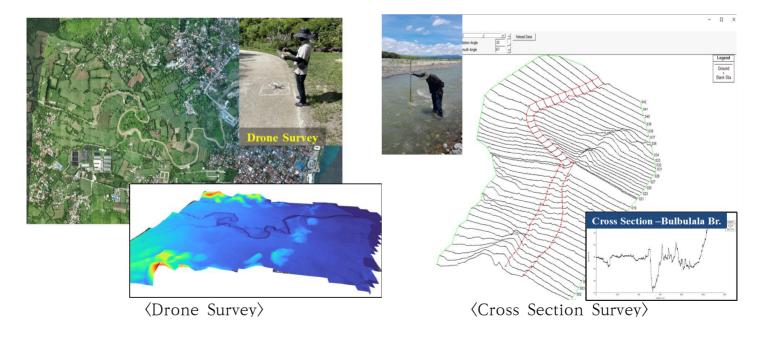

### ○ River Survey

- Drone survey was performed to get the D.E.M(more than 10.0km) of La Paz municipality
- Cross section survey was performed to get the cross sections(220 sections) in the sector of Tributary and Anabranch of Abra river. (Total 40.1km)