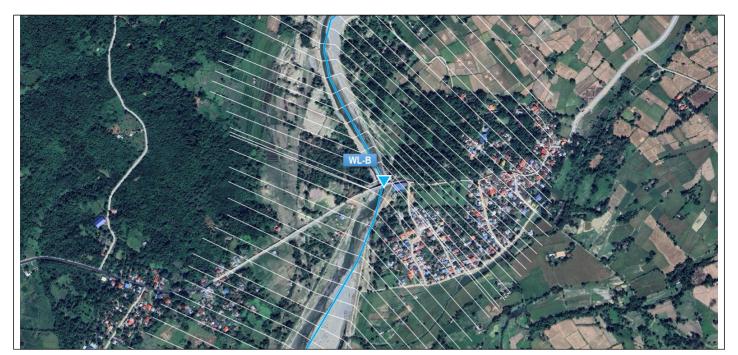

9′50.5"E |
|           | Rainfall Gauge    | 2   | Lagayan Central School          | 17°43'09.4"N | 120°42'19.2"E |
|           |                   |     | Lapaz Municipal Hall            | 17°40′15.1"N | 120°41′00.3"E |
|           | Warning Post      | 2   | Mayor Ching Bernos Civic Center | 17°40′42.9"N | 120°41′17.9"E |
|           |                   |     | Church                          | 17°39′04.1"N | 120°40′0.8"E  |

#### O Characteristics of Basins



### ○ River Survey



- Drone survey was performed to get the D.E.M(more than 10.0km) of La Paz municipality
- Cross section survey was performed to get the cross sections(220 sections) in the sector of Tributary and Anabranch of Abra river. (Total 40.1km)

## ► Cross section (WL-A Section)





## ► Cross section (WL-B Section)