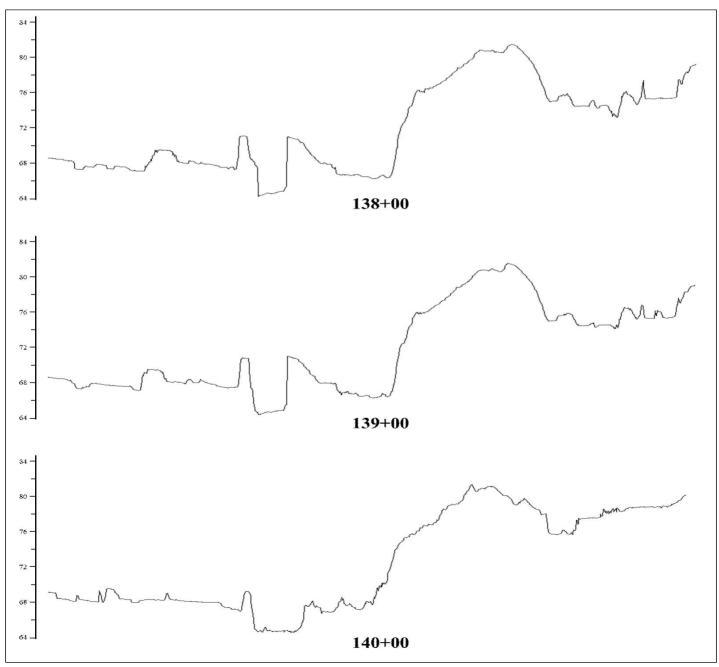

| 17°39′03.0"N | 120°39′50.5"E |
|           | Rainfall Gauge    | 2   | Lagayan Central School          | 17°43'09.4"N | 120°42'19.2"E |
|           |                   |     | Lapaz Municipal Hall            | 17°40′15.1"N | 120°41′00.3"E |
|           | Warning Post      | 2   | Mayor Ching Bernos Civic Center | 17°40′42.9"N | 120°41′17.9"E |
|           |                   |     | Church                          | 17°39′04.1"N | 120°40′0.8"E  |

#### O Characteristics of Basins



### ○ River Survey



- Drone survey was performed to get the D.E.M(more than 10.0km) of La Paz municipality
- Cross section survey was performed to get the cross sections(220 sections) in the sector of Tributary and Anabranch of Abra river. (Total 40.1km)

## ► Cross section (WL-A Section)





## ► Cross section (WL-B Section)