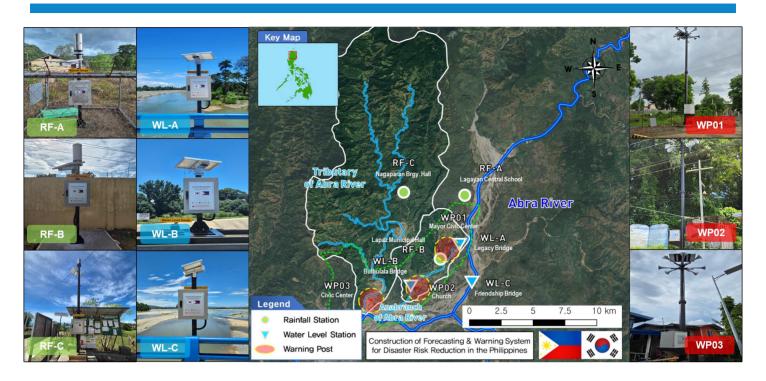

# $\bigcirc$ Location of Equipment

| Basin     | Division          | Qty | Location                        | Latitude     | longitude     |
|-----------|-------------------|-----|---------------------------------|--------------|---------------|
| Abra      | Water Level Gauge | 1   | Friendship Bridge               | 17°39′16.2"N | 120°42′27.3"E |
| Tributary | Rainfall Gauge    | 1   | Nagaparan Barangay Hall         | 17°43′05.4"N | 120°39′00.0"E |
|           | Warning Post      | 1   | Civic Center                    | 17°38′29.7"N | 120°38′03.2"E |
| Anabranch | Water Level Gauge | 2   | Legacy Bridge                   | 17°40′52.4"N | 120°41′53.8"E |
|           |                   |     | Bulbulala Bridge                | 17°39′03.0"N | 120°39′50.5"E |
|           | Rainfall Gauge    | 2   | Lagayan Central School          | 17°43'09.4"N | 120°42'19.2"E |
|           |                   |     | Lapaz Municipal Hall            | 17°40′15.1"N | 120°41′00.3"E |
|           | Warning Post      | 2   | Mayor Ching Bernos Civic Center | 17°40′42.9"N | 120°41′17.9"E |
|           |                   |     | Church                          | 17°39′04.1"N | 120°40′0.8"E  |