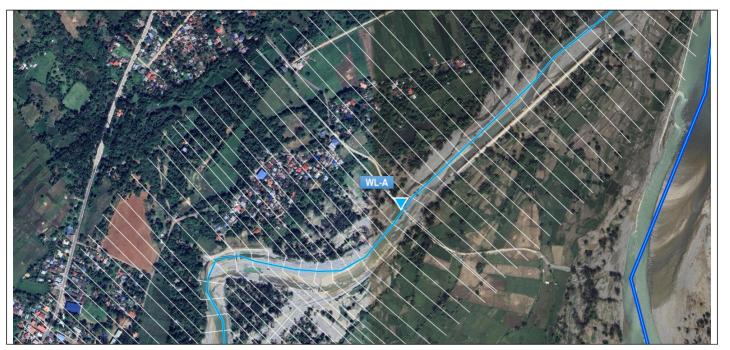

e                | 17°39′03.0"N | 120°39′50.5"E |
|           | Rainfall Gauge    | 2   | Lagayan Central School          | 17°43'09.4"N | 120°42'19.2"E |
|           |                   |     | Lapaz Municipal Hall            | 17°40′15.1"N | 120°41′00.3"E |
|           | Warning Post      | 2   | Mayor Ching Bernos Civic Center | 17°40′42.9"N | 120°41′17.9"E |
|           |                   |     | Church                          | 17°39′04.1"N | 120°40′0.8"E  |

#### O Characteristics of Basins



### ○ River Survey



- Drone survey was performed to get the D.E.M(more than 10.0km) of La Paz municipality
- Cross section survey was performed to get the cross sections(220 sections) in the sector of Tributary and Anabranch of Abra river. (Total 40.1km)

## ► Cross section (WL-A Section)





## ► Cross section (WL-B Section)